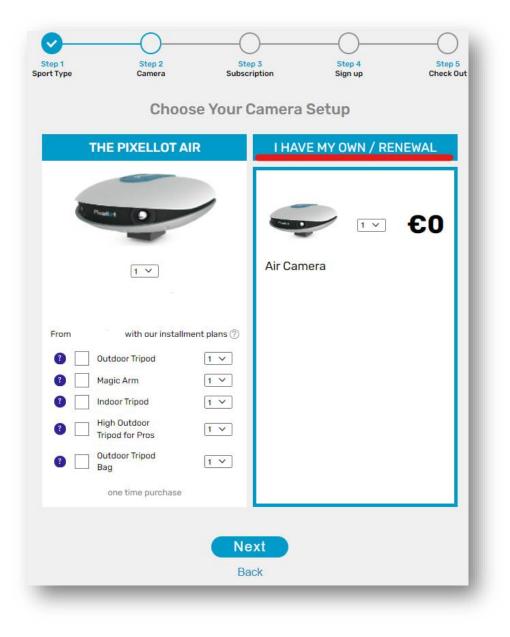

## How to renew cancelled subscription?

For subscription renewal please login to the web site here: <u>https://you.pixellot.tv/my/login/</u> using your credentials.

You will be redirected to the purchase flow where you should proceed with a new subscription selecting "I HAVE MY OWN / RENEWAL" option: