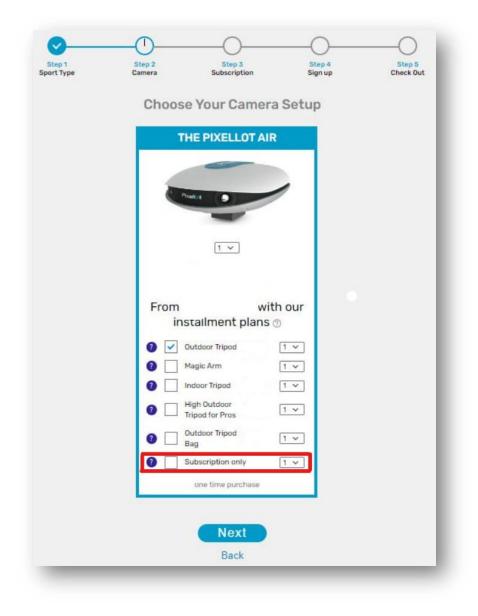

## If you are based in USA, please see here:

For subscription resumption you need to login on our web site here: <u>https://you.pixellot.tv/my/login/</u> using your credentials.

You will be redirected to the purchase flow where you should proceed with a new subscription selecting "Subscription Only" option in Choose Your Camera Setup menu: